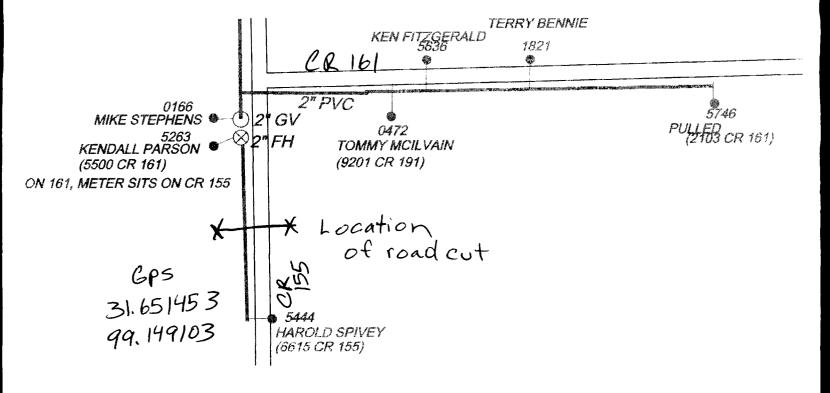

## APPLICATION TO INSTALL PRIVATE LINE

| DATE: 5-4-2021                                                                                                                                                                                                                                |                                                                                                                |
|-----------------------------------------------------------------------------------------------------------------------------------------------------------------------------------------------------------------------------------------------|----------------------------------------------------------------------------------------------------------------|
| TO THE COMMISSIONERS COURT OF BROWN                                                                                                                                                                                                           | COUNTY,                                                                                                        |
| Application is hereby made by <u>Brook(smith)</u> Water <u>I</u> telephone <u>electric</u> gas <u>line</u> within to County, Texas, as follows:                                                                                               | the right-of-way and/or across a county road in Brown                                                          |
| Precinct # Location: (R-155 This will in                                                                                                                                                                                                      | volve a boreor cut                                                                                             |
| The location and description of the proposed line and asso<br>such line attached to this application. The line will be con-<br>accordance with governing laws. And installed at a depth                                                       | structed and maintained on the County right-of-way in                                                          |
| The applicant agrees to remove or relocate such fixtures a changing of traffic lanes or reconstruction of the roadbed. written notice specifying the fixtures to be moved and ind replaced.                                                   | Such removal or relocation shall be within 30 day of                                                           |
| Notwithstanding any other provision contained herein, it is undersigned does constitute a waiver, surrender, abandons easement, license, authority, permission, privilege or right any provision of provisions so construed shall be null and | ment or impairment of any property rights, franchise, t now granted by law or may be granted in the future and |
| The Commissioner of the above precinct will be notified advance.                                                                                                                                                                              | of the time and date of installation at least 24 hours in                                                      |
| This permit will become null and void if work is not combrown County Commissioners Court.                                                                                                                                                     | pleted within 90 days from date of acceptance by the                                                           |
| I certify that the above-proposed installation will not imp                                                                                                                                                                                   | air or harm the ingress and egress of adjacent landowners                                                      |
| Construction of this line will begin on or after the 4                                                                                                                                                                                        | lay of <u>May</u> , 20 <u>81</u> .                                                                             |
| Ву                                                                                                                                                                                                                                            | Brookssmith Sud                                                                                                |
| Address                                                                                                                                                                                                                                       | 1100 CR 554                                                                                                    |
| Nay 10, 2021                                                                                                                                                                                                                                  | Brownwood TX 76804                                                                                             |
| May 10, 2021<br>Exhibit #11)                                                                                                                                                                                                                  | 325-646-5731                                                                                                   |

subject to brown county specifications for cutting a road.